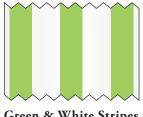

Green & White Stripes

GROSGRAIN | 3%\*
Stripes run the width of the ribbon; while supplies last