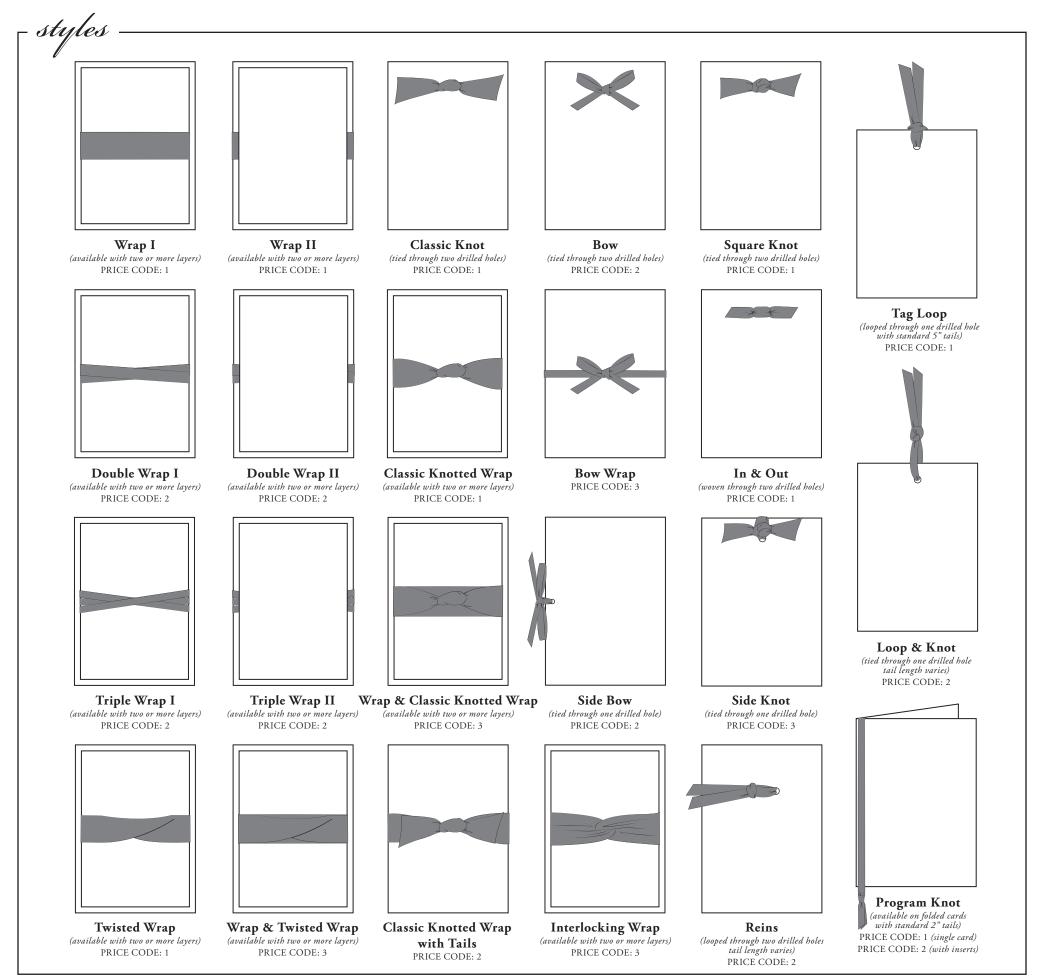

The drawings below illustrate available tying methods. Keep in mind that not all ribbons are suitable for every technique. When ordering ribbon, please provide the color, finish, and width you would like in addition to the location on your invitation. Proofs will show "For Position Only" ribbon and may not accurately portray the width or color of your final selection.