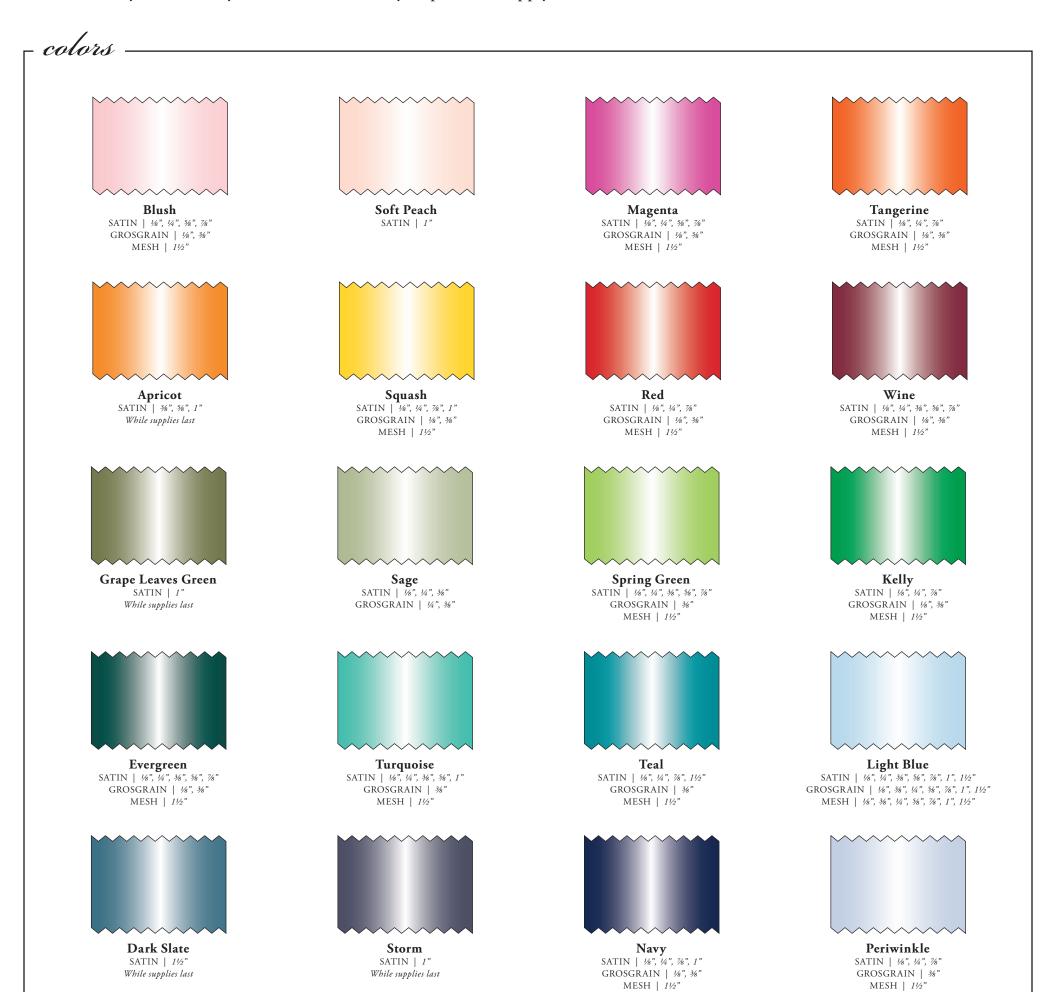

We have in-stock ribbons to complement our invitation suites. Stationery Works makes every effort to keep our available Ribbons list up to date. However, Ribbon Manufacturers are constantly changing their product lines. Substitutions may occasionally be necessary. Please contact us if you prefer to supply ribbon.

## colors Lilac Mulberry Dark Purple Lavender SATIN | 1/8", 1/4", 7/8" GROSGRAIN | 1/8", 3/8" SATIN | ¼", ¾", 5%", ½" SATIN | 1/8", 1/4", 3/8", 5/8", 7/8" GROSGRAIN | 1/8", 3/8" MESH | 11/2" SATIN | 7/8", 11/2" MESH | 1½" Coffee Espresso White SATIN | 1" SATIN | 1/8", 1/4", 3/8", 5/8", 7/8", 1", 11/2", 21/4" SATIN | 1/8", 1/4", 3/8", 5/8", 7/8", 1", 11/2", 21/4" GROSGRAIN | 1/8", 3/8" MESH | 11/2" GROSGRAIN | 1/8", 3/8" MESH | 11/2" GROSGRAIN | 1/8", 3/8" Ivory Cream Silver Gold SATIN | 1/8", 1/4", 21/4" GROSGRAIN | 1/8", 3/8" SATIN | 1", 2" SATIN | 1/8", 3/8", 5/8", 7/8", 11/2" SATIN | 2" GROSGRAIN | 1/8" GROSGRAIN | 1/8" MESH | 1½" MESH | 1½" MESH | 1½" Grey McKenzie Frazer Copper SATIN | ½", ¼", ½", 2¼" MESH | ½" (metallic), 1½" (matte) SATIN | 1½" FABRIC | 5%", 7%" FABRIC | 5%", 7%" Ribbon is pleated; while supplies last